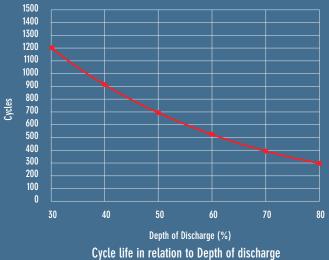

12 years.

It adopts a special paste formula to improve battery charge acceptance. By stable performance and good consistency, it is a type of reserve power battery suitable for the application of outdoor telecommunication and other backup power supply.

The design of a long & narrow structure and front terminal make it easy to be installed and maintained.



### **BENEFITS**

- 12 year Design Life (floating charge)
- Operating temperature -15°C ~ 55°C
- Improved charge acceptance
- Low-self discharge rate (≤ 3%)
- Good recovery ability after deep discharge
- High corrosion resistant performance
- Valve Regulated design, no free liquid electrolyte, Maintenance-free
- Special lead plaster and gel electrolytes for improving battery charging performance

## SERVICE LIFE: 300 CYCLES DOD 80%



### **APPLICATIONS**



Solar







**Datacenter** 

Wind energy

UPS

TECHNICAL INFORMATION

For more details about layouts & terminals, flip to page 75 for more information.



The front terminal AGM battery, designed for telecommunication applications with a floating life of up to 12 years, uses thickened 3D curved plates with special paste formula and latest AGM technology.

It offers stable performance and good consistency and is suitable for outdoor telecommunication and other backup power applications.



|                       | Reference   | Voltage<br>(V) | Capacity<br>(Ah/ C10) | Capacity<br>(Ah/C3) | Capacity<br>(Ah/C1) | ← X →<br>Dimensions (mm) |     |     | Weight | Terminals |
|-----------------------|-------------|----------------|-----------------------|--------------